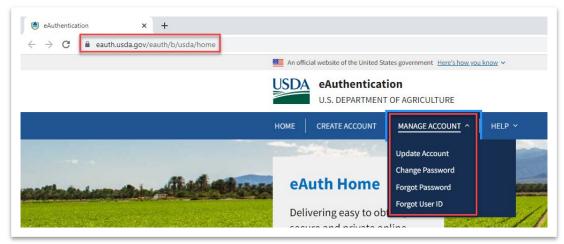

### **UPDATING AN EXISTING USDA GUS USER ID**

Go to the following website: <a href="https://www.eauth.usda.gov/eauth/b/usda/home">https://www.eauth.usda.gov/eauth/b/usda/home</a>

#### Click on MANAGE ACCOUNT.

Make your selection from the drop down.

© 2024 First Colony Mortgage Corporation. NMLS #3112. Products, pricing, terms, and/or conditions expressed herein are accurate as of the date of publication and subject to change without notice. Refer to current product guidelines on FCMTPO com for most up-to-date requirements. This is not a commitment to lend. All loans subject to review and approval in accordance with applicable eligibility and regulatory requirements. Please contact your designated Account Executive for assistance.