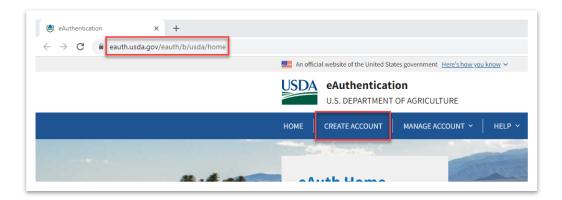

### CREATING A NEW USDA GUS USER ID

If you have **never** created a USDA Gus **User ID**, go to the following website: <a href="https://www.eauth.usda.gov/eauth/b/usda/home">https://www.eauth.usda.gov/eauth/b/usda/home</a>

Click on **CREATE ACCOUNT**.

© 2024 First Colony Mortgage Corporation. NMLS #3112. Products, pricing, terms, and/or conditions expressed herein are accurate as of the date of publication and subject to change without notice. Refer to current product guidelines on FCMTPD com for most up-to-date requirements. This is not a commitment to lend. All loans subject to review and approval in accordance with applicable eligibility and regulatory requirements. Please contact your designated Account Executive for assistance.