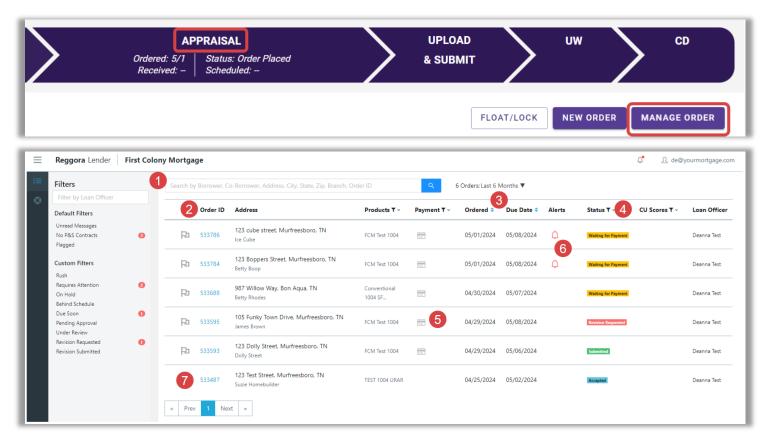

#### **Follow Up Order**

- Second Appraisal
- Final Inspection
- Disaster Inspection (Product: Disaster Area Inspection Report)

To create a Follow Up order, go to the **APPRAISAL** tab in **FCM FUEL**, and click on **Manage Order**.

| $\geq$ | APPRAISAL<br>Ordered: 5/1 Status: Order Placed<br>Received: - Scheduled: - | $\geq$ | UPLOAD<br>& SUBMIT | >        | UW     | $\rangle$ | CD          |
|--------|----------------------------------------------------------------------------|--------|--------------------|----------|--------|-----------|-------------|
|        |                                                                            |        | FL                 | OAT/LOCK | NEW OR | DER M     | ANAGE ORDER |

From the pipeline in Reggora search for your loan and click on the order number. In the top right corner under **Order Actions** menu click **Create Follow Up Order**.

|                                                      | reet, Murfreesboro, TN (l                                 | ,,                                                               |                        |               | Place Order On Hol                                  |
|------------------------------------------------------|-----------------------------------------------------------|------------------------------------------------------------------|------------------------|---------------|-----------------------------------------------------|
| ending Approval —— 🕢<br>Deanna Test                  | Waiting for Payment — 🚫 Find                              | ing Appraisers — 🕢 Accepte                                       | d 🕢 Inspe              |               | ) Inspection Completed — 🕢 Und C Create Follow-up O |
| Loan Officer<br>W: 6158487431<br>de@yourmortgage.com | Dolly Street<br>Borrower<br>deanna.slicker@fcmtpo.co<br>m | Rita Realtor<br>Listing broker<br>karen.dechellis@fcmtpo.co<br>m | Processor<br>de@de.com | Create New Co | ontact                                              |

#### Managing LO's Pipeline Orders

From the Appraisal tab in **FCM FUEL,** click on **Manage Order** to view your appraisal pipeline. On the orders page, you can view your appraisal orders pipeline and click into any individual order.

#### From here you are able to:

- 1. Search for orders by loan number, borrower name, or address
- 2. View the Order ID (loan number), Address and borrower name, Appraiser, Payment status, Ordered Date, Due Date, Alerts, and Status
- 3. Sort the page by Ordered Date or Due Date
- 4. Filter by Status(es)
- 5. Hover over the payment icon to see a summary
- 6. Hover over the alert icons to see more information
- 7. Click into the Individual Order Page by clicking on the Order ID