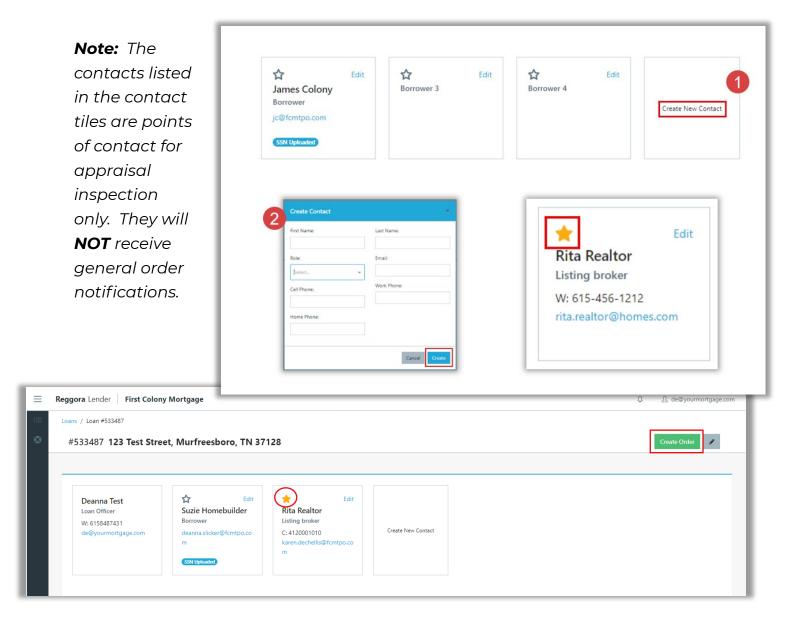

# Designating a primary contact for the scheduling of an order.

- If the transaction is a **purchase,** click on **Create New Contact** and enter the Listing Agent (or other party that should be the primary contact for inspection scheduling) contact information. Then click **Create.** 
  - The star above the Agents name will be highlighted to indicate they are the primary point of contact.
- If the transaction is a **refinance** the star will be selected above the Borrowers name automatically (Make sure the borrowers phone number and email address accurate). The Loan Officer is the only one to receive status notifications unless you have contacted support to add your processor.