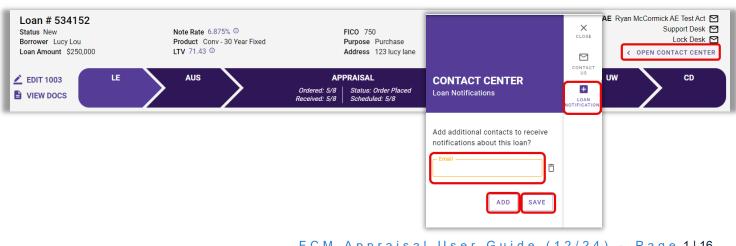

- 2. The FHA case number must be ordered.
- 3. Borrowers email must be entered into the Borrower tab on the 1003 in FCM FUEL.
- 4. If the Processor would like to receive notifications, you will need to add them as a contact in the loan notifications within the Contact Center within FCM FUEL with each loan. \*\*\*This step must be completed before clicking New Order. \*\*\*You will need to contact support@fcmtpo.com to finalize the notification process (contacting support will only need to done on your first order).

#### Notifications

An e-mail notification will be sent to the **Loan Officer** at each milestone along the way. Should you choose to streamline these notifications, please see page 15 & 16 for instructions. If a **processor** would like to receive these notifications, please see page 16.