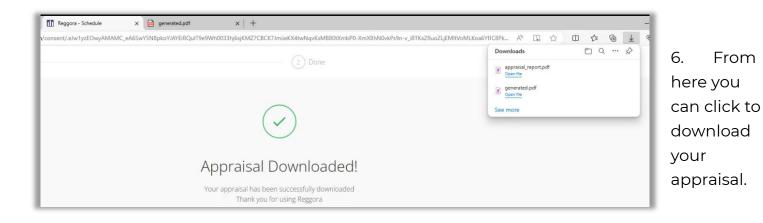

# 3. Click Download Test PDF

| Download Your Appraisal<br>Complete the steps below to download your appraisal.<br>(Step 1*) Download the test PDF to obtain your security code.                  | 4. Copy the code and enter in the line labeled "Enter Auth Code".                                                                           |
|-------------------------------------------------------------------------------------------------------------------------------------------------------------------|---------------------------------------------------------------------------------------------------------------------------------------------|
| Step 2*: Enter the security code below.                                                                                                                           | <ol> <li>You're almost there! Copy the authorization code below.</li> <li>Go BACK to enter the code and download your appraisal.</li> </ol> |
| Step 3*: You're all set! Download your appraisal by clicking the button below. Download Appraisal If you do not wish to grant consent, you may geny consent. Deny | Your code:<br>758797cc-de52-401d-87f2-3375993dd4af                                                                                          |
| *Required to successfully download appraisal                                                                                                                      |                                                                                                                                             |

5. Click **Download Appraisal**. (Once the borrower does this the first time, they will not have to do this again. These steps are for security purposes for the borrower).