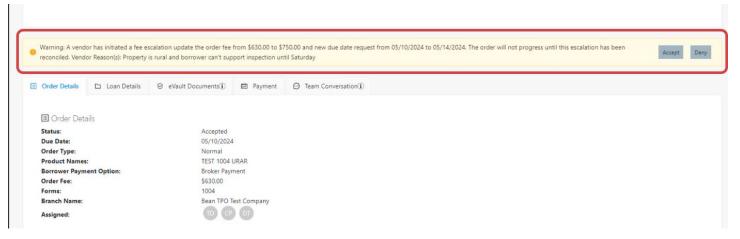

#### **Fee Escalation**

If the appraisal vendor has requested a fee escalation (increase) after accepting the order, a red bell will appear in the **Alerts column** of the **Orders tab** within Reggora.

Hover your mouse over the bell to see the reason for the alert. The Loan Officer will also receive an email advising them of the alert and that action needs to be taken to keep the order on track.

When there is an active alert the chevron in **FCM FUEL Appraisal Tab** will show that the order is on *"hold"*. It will also reflect as a note in the Appraisal Transaction History.

Click on the **Order ID** of the loan, this will take you into the order where you can Accept or Deny the request for a fee escalation.

# Accepting the fee

Once an increase fee is approved a new payment link will be sent to the borrower for payment. If the borrower has already paid for the initial order the new payment request will be for the rush fee. However, if they have not paid for the initial order the new link will be for the full appraisal fee. When the borrower has processed the payment, the order will move forward.

# Denying the fee

A fee increase can be denied by a Loan Officer and a request can be made to <u>appraisaldesk@fcmtpo.com</u> to review with another AMC to see if they would proceed without the fee increase.