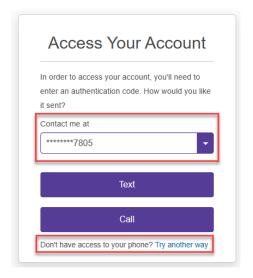

#### **Access Your Account:**

You will need to either enter your phone # to receive a code by Text or alternatively, you can click receive by email:

- To receive a text: confirm the last 4 digits of your phone #
  in the "Contact Me" box is correct, and click Text.
- To receive an email: Click Try another way listed after Don't have access to your phone?