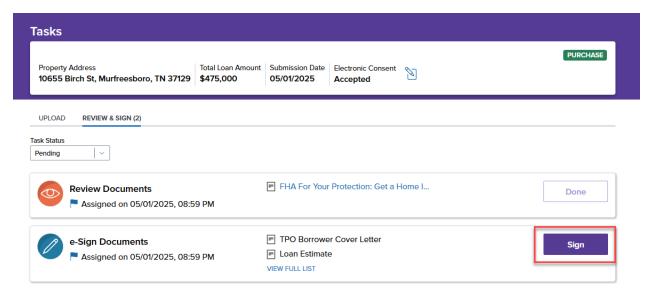

eceive by email:

- To receive a text: confirm the last 4 digits of your phone #
  in the "Contact Me" box is correct, and click Text.
- To receive an email: Click Try another way listed after Don't have access to your phone?





## **Enter Your Code:**

Key in the **passcode** that was sent by text or email in **One Time Passcode** box and click **Submit.** 



## **Set Up Your Account:**

You will need to set up a password to view your disclosures.

# **Password Requirements:**

- 12 Characters containing at least:
- 1 Upper Case, 1 Lower Case, and
- 1 Special Character

Type in **new password**, and again in the **confirm new password** box and click **Continue**.



# **Electronic Consent Agreement**

Scroll to bottom of page and click Agree.



## **Tasks**

# Click the Sign button



# **Review and Continue**

## Click Continue





## Click Start from the left side of document.



# Sign:

It will take you to the signature line. Click the **Sign icon** 



# **Adopt Your Signature:**

## Click Adopt and Sign button



Continue to Click the Sign icon for all remaining signature fields.



## Click the Finish button



It will redirect you to the **Tasks** page. Click the **Done** box.





A pop up will ask if you reviewed all the documents. Click Yes.



You will see You do not have any pending tasks at the moment at the bottom of the screen.

Your e-sign process is now complete.



Questions regarding logging in or the e-sign process should be sent to <a href="mailto:support@fcmtpo.com">support@fcmtpo.com</a>.

Questions regarding the **disclosure data** should be