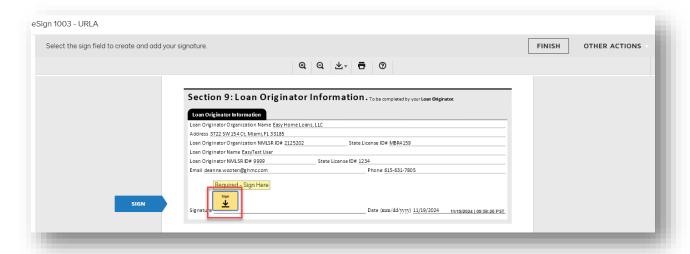

ay listed after Don't have access to your phone?





## **Enter Your Code:**

Key in the **passcode** that was sent by text or email in **One Time Passcode** box and click **Submit.** 



## **Set Up Your Account:**

You will need to set up a password to view your disclosures.

# **Password Requirements:**

- 12 Characters containing at least:
- 1 Upper Case, 1 Lower Case, and
- 1 Special Character

Type in **new password**, and again in the **confirm new password** box and click **Continue**.



# **Electronic Consent Agreement**

Scroll to bottom of page and click Agree.



## **Tasks**

# Click the Sign button



# **Review and Continue**

## Click Continue





## Click Start from the left side of document.



# Sign:

It will take you to the signature line. Click the **Sign icon** 



# **Adopt Your Signature:**

## Click Adopt and Sign button



Continue to Click the Sign icon for all remaining signature fields.



## Click the Finish button



It will redirect you to the **Tasks** page. Click the **Done** box.





A pop up will ask if you reviewed all the documents. Click Yes.



You will see You do not have any pending tasks at the moment at the bottom of the screen.

Your e-sign process is now complete.



Questions regarding logging in or the e-sign process should be sent to <a href="mailto:support@fcmtpo.com">support@fcmtpo.com</a>.

Questions regarding the **disclosure data** should be sent to <u>disclosures@fcmtpo.com</u>.