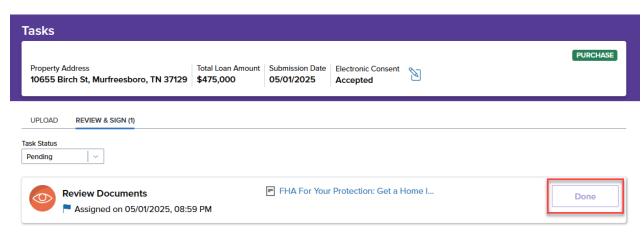

## Click the Finish button

It will redirect you to the **Tasks** page. Click the **Done** box.

A pop up will ask if you reviewed all the documents. Click Yes.

You will see You do not have any pending tasks at the moment at the bottom of the screen.