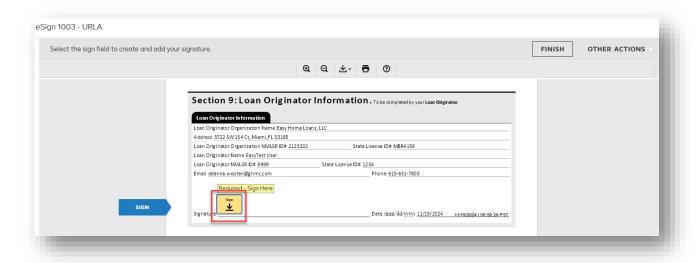

# Sign:

It will take you to the signature line. Click the **Sign icon** 

## Click Adopt and Sign button

Continue to Click the Sign icon for all remaining signature fields.