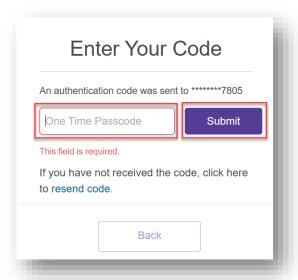

## **Enter Your Code:**

Key in the **passcode** that was sent by text or email in **One Time Passcode** box and click **Submit.** 