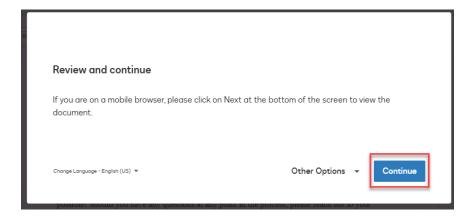

he last 4 digits of your phone #
  in the "Contact Me" box is correct, and click Text.
- To receive an email: Click Try another way listed after Don't have access to your phone?





## **Enter Your Code:**

Key in the **passcode** that was sent by text or email in **One Time Passcode** box and click **Submit.** 



## **Set Up Your Account:**

You will need to set up a password to view your disclosures.

# **Password Requirements:**

- 12 Characters containing at least:
- 1 Upper Case, 1 Lower Case, and
- 1 Special Character

Type in **new password**, and again in the **confirm new password** box and click **Continue**.



# **Electronic Consent Agreement**

Scroll to bottom of page and click Agree.



## **Tasks**

# Click the Sign button



# **Review and Continue**

## Click Continue





## Click Start from the left side of document.



# Sign:

It will take you to the signature line. Click the **Sign icon** 



# **Adopt Your Signature:**

## Click Adopt and Sign button



Continue to Click the Sign icon for all remaining signature fields.



## Click the Finish button



It will redirect you to the **Tasks** page. Click the **Done** box.





A pop up will ask if you reviewed all the documents. Click Yes.



You will see You do not have any pending tasks at the moment at the bottom of the screen.

Your e-sign process is now complete.



Questions regarding logging in or the e-sign process should be sent to <a href="mailto:support@fcmtpo.com">support@fcmtpo.com</a>.

Questions regarding the **disclosure data** should be sent to <u>disclosures@fcmtpo.com</u>.