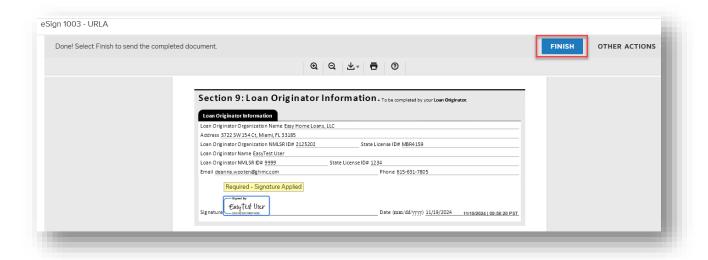

## Click the Finish button

It will redirect you to the **Tasks** page. Click the **Done** box.

A pop up will ask if you reviewed all the documents. Click Yes.

You will see You do not have any pending tasks at the moment at the bottom of the screen.