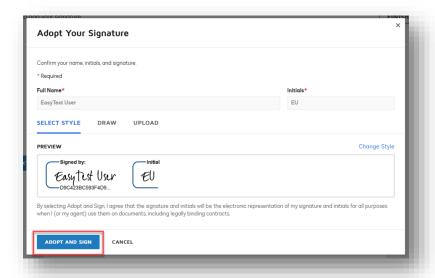

# **Adopt Your Signature:**

## Click Adopt and Sign button

Continue to Click the Sign icon for all remaining signature fields.