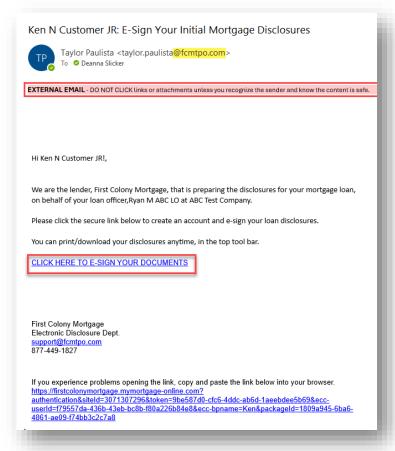

# Login to sign disclosures through ICE:

 The borrower will receive an email from an @fcmtpo.com email address based on the information provided on the loan application.

NOTE: This may go to junk/spam folders.

Click on CLICK HERE TO E-SIGN
 YOUR DOCUMENTS within the email.