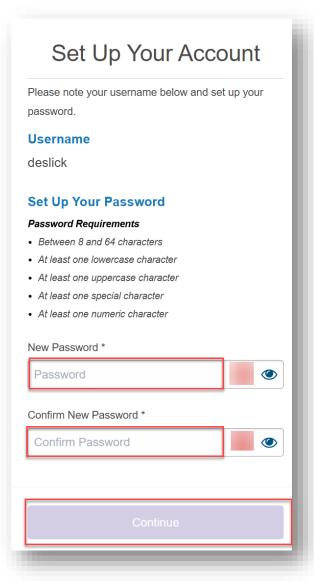

## **Set Up Your Account:**

You will need to set up a password to view your disclosures.

# **Password Requirements:**

- 12 Characters containing at least:
- 1 Upper Case, 1 Lower Case, and
- 1 Special Character

Type in **new password**, and again in the **confirm new password** box and click **Continue**.