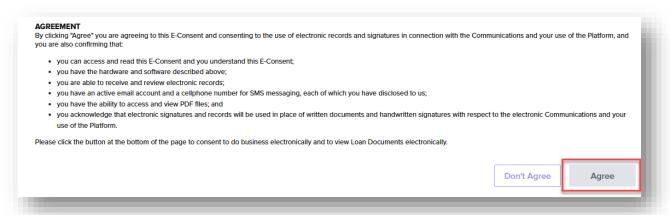

by Text or alternatively, you can click receive by email:

- To receive a text: confirm the last 4 digits of your phone #
  in the "Contact Me" box is correct, and click Text.
- To receive an email: Click Try another way listed after Don't have access to your phone?





## **Enter Your Code:**

Key in the **passcode** that was sent by text or email in **One Time Passcode** box and click **Submit.** 



## **Set Up Your Account:**

You will need to set up a password to view your disclosures.

# **Password Requirements:**

- 12 Characters containing at least:
- 1 Upper Case, 1 Lower Case, and
- 1 Special Character

Type in **new password**, and again in the **confirm new password** box and click **Continue**.



# **Electronic Consent Agreement**

Scroll to bottom of page and click Agree.



## **Tasks**

# Click the Sign button



# **Review and Continue**

## Click Continue





## Click Start from the left side of document.



# Sign:

It will take you to the signature line. Click the **Sign icon** 



# **Adopt Your Signature:**

## Click Adopt and Sign button



Continue to Click the Sign icon for all remaining signature fields.



## Click the Finish button



It will redirect you to the **Tasks** page. Click the **Done** box.





A pop up will ask if you reviewed all the documents. Click Yes.



You will see You do not have any pending tasks at the moment at the bottom of the screen.

Your e-sign process is now complete.



Questions regarding logging in or the e-sign process should be sent to <a href="mailto:support@fcmtpo.com">support@fcmtpo.com</a>.

Questions reg