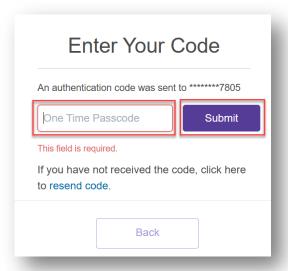

#### **Enter Your Code:**

Key in the **passcode** that was sent by text or email in **One Time Passcode** box and click **Submit.** 