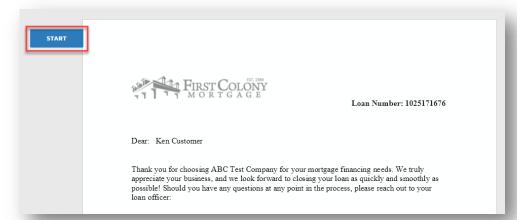

#### Click Continue

Click Start from the left side of document.

Sign:

It will take you to the signature line. Click the **Sign icon** 