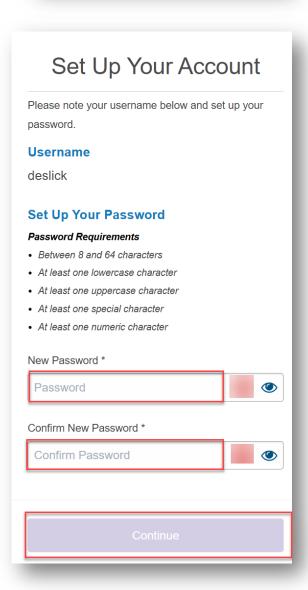

### **Set Up Your Account:**

You will need to set up a password to view your disclosures.

## **Password Requirements:**

8 Characters or more containing at least:

- 1 Upper Case
- 1 Lower Case
- 1 Special Character
- 1 Numeric Character

Type in **new password**, and again in the **confirm new password** box and click **Continue**.