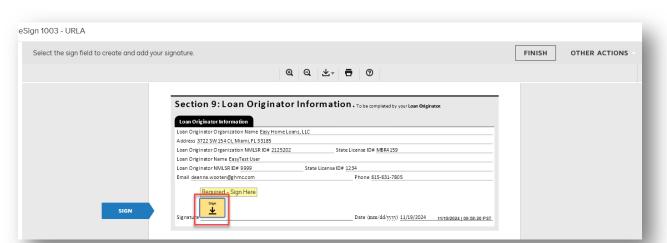

#### Click Continue

Click Start from the left side of document.

Sign:

It will take you to the signature line. Click the **Sign icon** 