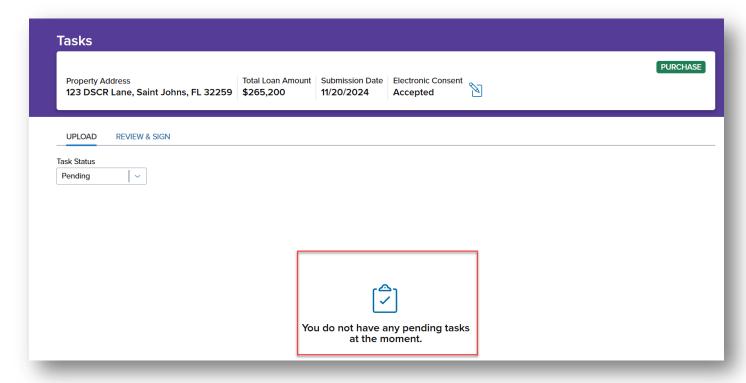

#### Click the Finish button

It will redirect you to the **Tasks** page. Click the **Done** box.

A pop up will ask if you reviewed all the documents. Click Yes.

You will see You do not have any pending tasks at the moment at the bottom of the screen.