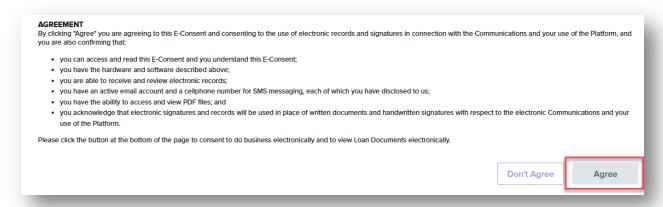

can click receive by email:

- To receive a text: confirm the last 4 digits of your phone #
  in the "Contact Me" box is correct, and click Text.
- To receive an email: Click Try another way listed after Don't have access to your phone?





#### **Enter Your Code:**

Key in the **passcode** that was sent by text or email in **One Time Passcode** box and click **Submit.** 



### **Set Up Your Account:**

You will need to set up a password to view your disclosures.

## **Password Requirements:**

8 Characters or more containing at least:

- 1 Upper Case
- 1 Lower Case
- 1 Special Character
- 1 Numeric Character

Type in **new password**, and again in the **confirm new password** box and click **Continue**.



## **Electronic Consent Agreement**

Scroll to bottom of page and click Agree.



#### Tasks

## Click the Sign button



## **Review and Continue**

#### Click Continue





Click Start from the left side of document.



Sign:

It will take you to the signature line. Click the **Sign icon** 



#### **Adopt Your Signature:**

## Click Adopt and Sign button



#### Continue to Click the **Sign icon** for all remaining signature fields.



#### Click the Finish button



It will redirect you to the **Tasks** page. Click the **Done** box.



A pop up will ask if you reviewed all the documents. Click Yes.



You will see You do not have any pending tasks at the moment at the bottom of the screen.

Your e-sign process is now complete.



Questions regarding logging in or the e-sign process should be sent to <a href="mailto:support@fcmtpo.com">support@fcmtpo.com</a>.

Ques