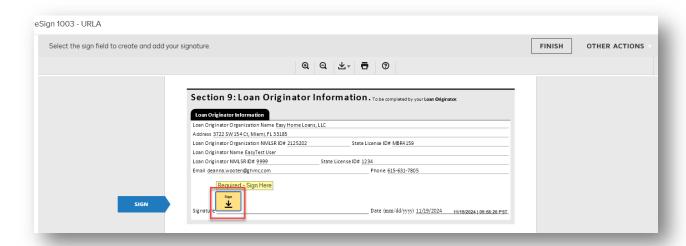

ck **Submit.** 



### **Set Up Your Account:**

You will need to set up a password to view your disclosures.

## **Password Requirements:**

8 Characters or more containing at least:

- 1 Upper Case
- 1 Lower Case
- 1 Special Character
- 1 Numeric Character

Type in **new password**, and again in the **confirm new password** box and click **Continue**.



## **Electronic Consent Agreement**

Scroll to bottom of page and click Agree.



#### Tasks

## Click the Sign button



## **Review and Continue**

#### Click Continue





Click Start from the left side of document.



Sign:

It will take you to the signature line. Click the **Sign icon** 



#### **Adopt Your Signature:**

## Click Adopt and Sign button



#### Continue to Click the **Sign icon** for all remaining signature fields.



#### Click the Finish button



It will redirect you to the **Tasks** page. Click the **Done** box.



A pop up will ask if you reviewed all the documents. Click Yes.



You will see You do not have any pending tasks at the moment at the bottom of the screen.

Your e-sign process is now complete.



Questions regarding logging in or the e-sign process should be sent to <a href="mailto:support@fcmtpo.com">support@fcmtpo.com</a>.

Questions regarding the **disclosure data** should be sent to <u>disclosures@fcmtpo.com</u>.