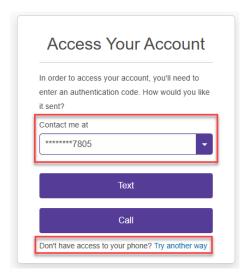

#### **Access Your Account:**

You will need to either enter your phone # to receive a code by Text or alternatively, you can click receive by email:

- To receive a text: confirm the last 4 digits of your phone #
  in the "Contact Me" box is correct, and click Text.
- To receive an email: Click Try another way listed after Don't have access to your phone?