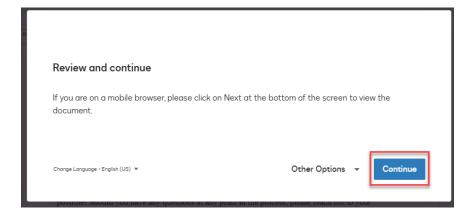

## **Review and Continue**

#### Click Continue

Click Start from the left side of document.

Sign:

It will take you to the signature line. Click the **Sign icon** 