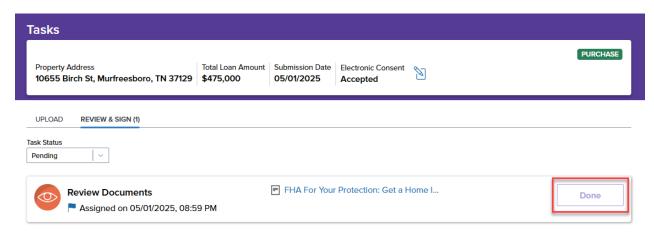

#### Click the Finish button

It will redirect you to the **Tasks** page. Click the **Done** box.

A pop up will ask if you reviewed all the documents. Click Yes.

You will see You do not have any pending tasks at the moment at the bottom of the screen.