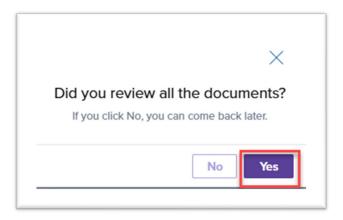

#### Click the Finish button

It will redirect you to the **Tasks** page. Click the **Done** box.

A pop up will ask if you reviewed all the documents. Click Yes.

You will see You do not have any pending tasks at the moment at the bottom of the screen.