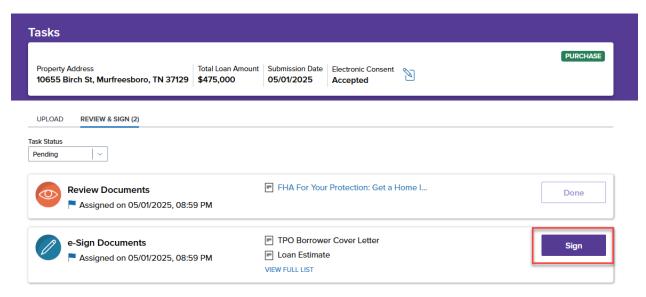

ve a text: confirm the last 4 digits of your phone #
  in the "Contact Me" box is correct, and click Text.
- To receive an email: Click Try another way listed after Don't have access to your phone?





#### **Enter Your Code:**

Key in the **passcode** that was sent by text or email in **One Time Passcode** box and click **Submit.** 



### **Set Up Your Account:**

You will need to set up a password to view your disclosures.

## **Password Requirements:**

8 Characters or more containing at least:

- 1 Upper Case
- 1 Lower Case
- 1 Special Character
- 1 Numeric Character

Type in **new password**, and again in the **confirm new password** box and click **Continue**.



## **Electronic Consent Agreement**

Scroll to bottom of page and click Agree.



#### Tasks

## Click the Sign button



## **Review and Continue**

#### Click Continue





Click Start from the left side of document.



Sign:

It will take you to the signature line. Click the **Sign icon** 



#### **Adopt Your Signature:**

## Click Adopt and Sign button



#### Continue to Click the **Sign icon** for all remaining signature fields.



#### Click the Finish button



It will redirect you to the **Tasks** page. Click the **Done** box.



A pop up will ask if you reviewed all the documents. Click Yes.



You will see You do not have any pending tasks at the moment at the bottom of the screen.

Your e-sign process is now complete.



Questions regarding logging in or the e-sign process should be sent to <a href="mailto:support@fcmtpo.com">support@fcmtpo.com</a>.

Questions regarding the **disclosure data**