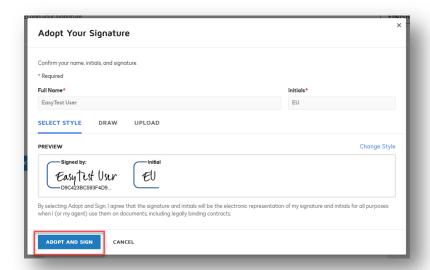

**passcode** that was sent by text or email in **One Time Passcode** box and click **Submit.** 



### **Set Up Your Account:**

You will need to set up a password to view your disclosures.

## **Password Requirements:**

8 Characters or more containing at least:

- 1 Upper Case
- 1 Lower Case
- 1 Special Character
- 1 Numeric Character

Type in **new password**, and again in the **confirm new password** box and click **Continue**.



## **Electronic Consent Agreement**

Scroll to bottom of page and click Agree.



#### Tasks

## Click the Sign button



## **Review and Continue**

#### Click Continue





Click Start from the left side of document.



Sign:

It will take you to the signature line. Click the **Sign icon** 



#### **Adopt Your Signature:**

## Click Adopt and Sign button



#### Continue to Click the **Sign icon** for all remaining signature fields.



#### Click the Finish button



It will redirect you to the **Tasks** page. Click the **Done** box.



A pop up will ask if you reviewed all the documents. Click Yes.



You will see You do not have any pending tasks at the moment at the bottom of the screen.

Your e-sign process is now complete.



Questions regarding logging in or the e-sign process should be sent to <a href="mailto:support@fcmtpo.com">support@fcmtpo.com</a>.

Questions regarding the **disclosure data** should be sent to <u>disclosures@fcmtpo.com</u>.