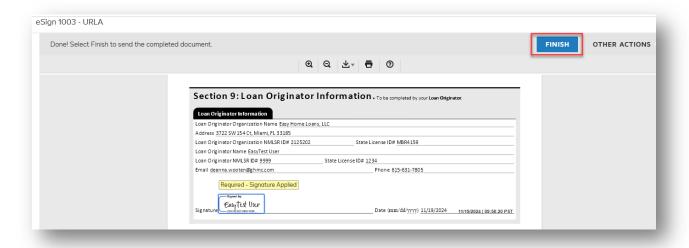

#### Click the Finish button

It will redirect you to the **Tasks** page. Click the **Done** box.

A pop up will ask if you reviewed all the documents. Click Yes.

You will see You do not have any pending tasks at the moment at the bottom of the screen.