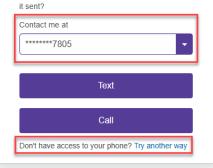

## **Access Your Account:**

You will need to either enter your phone # to receive a code by

Text or alternatively, you can click receive by email:

- To receive a text: confirm the last 4 digits of your phone # in the "Contact Me" box is correct, and click Text.
- **To receive an email:** Click **Try another way** listed after *Don't have access to your phone?*