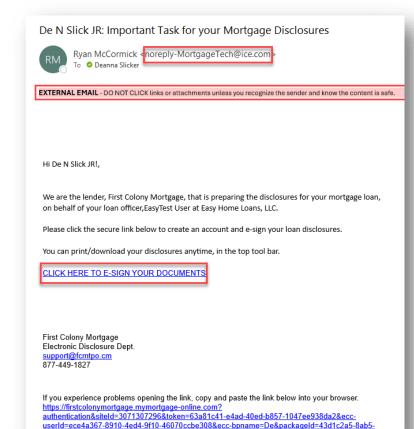

# Login to sign disclosures through ICE:

- The borrower will receive an email fromnoreply-MortgageTech@ice.com
   based on the information provided
   on the loan application.
   NOTE: This may go to junk/spam folders.
- Click on Click here to sign
- the documents within the email.